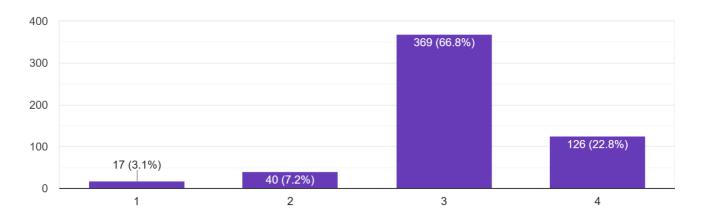

552 responses

The study materials (textbooks, Reference books, e-learning materials) provided to students are relevant, adequate and updated by the college.

(4-Strongly Agree, 3- Agree, 2-Disagree, 1-Strongly Disagree)