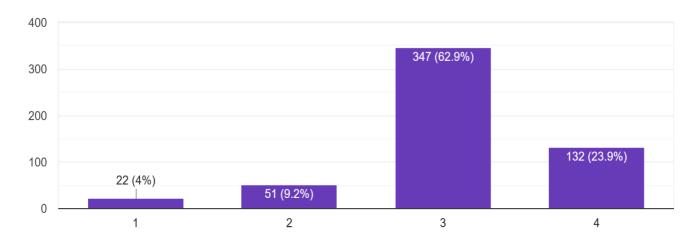

## FEEDBACK ANALYSIS(STUDENTS) (2023-24)

The curriculum is up-to-date, need based and application oriented. (4-Strongly Agree, 3- Agree, 2-Disagree, 1-Strongly Disagree)

552 responses

The overall curriculum will help for progression to higher education/ finding better job opportunities (4-Strongly Agree, 3- Agree, 2-Disagree, 1-Strongly Disagree)