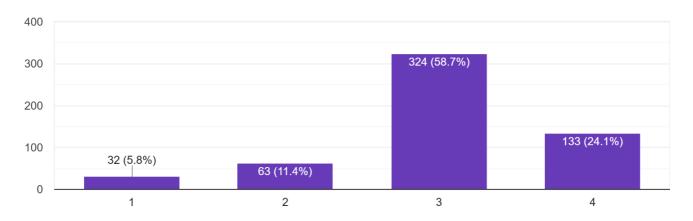

## FEEDBACK ANALYSIS(STUDENTS) (2023-24)

The curriculum is up-to-date, need based and application oriented. (4-Strongly Agree, 3- Agree, 2-Disagree, 1-Strongly Disagree)

552 responses

The overall curriculum will help for progression to higher education/ finding better job opportunities (4-Strongly Agree, 3- Agree, 2-Disagree, 1-Strongly Disagree)