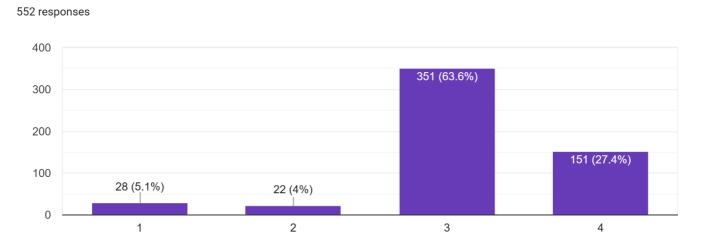

## FEEDBACK ANALYSIS(STUDENTS) (2023-24)

The curriculum is up-to-date, need based and application oriented. (4-Strongly Agree, 3- Agree, 2-Disagree, 1-Strongly Disagree)

552 responses

The overall curriculum will help for progression to higher education/ finding better job opportunities (4-Strongly Agree, 3- Agree, 2-Disagree, 1-Strongly Disagree)