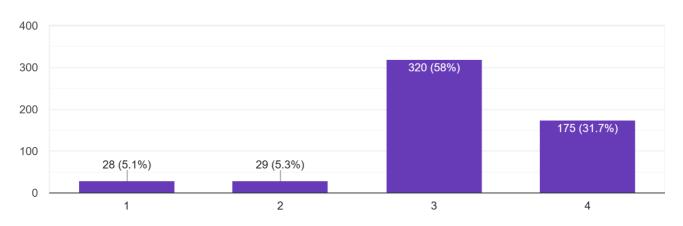

552 responses

The study materials (textbooks, Reference books, e-learning materials) provided to students are relevant, adequate and updated by the college.

(4-Strongly Agree, 3- Agree, 2-Disagree, 1-Strongly Disagree)