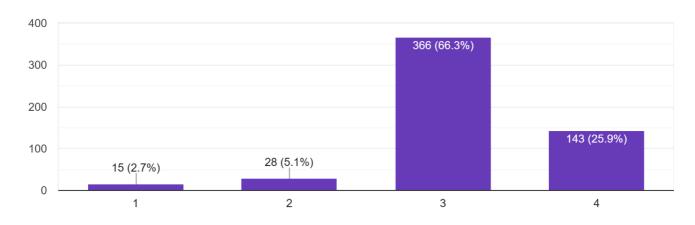

Availability of books with lending facilities and accessibility to e-resources provided by the college sufficiently. (4-Strongly Agree, 3- Agree, 2-Disagree, 1-Strongly Disagree)

552 responses

Classroom are well ventilated, clean and have facilities . (4-Strongly Agree, 3- Agree, 2-Disagree, 1-Strongly Disagree)