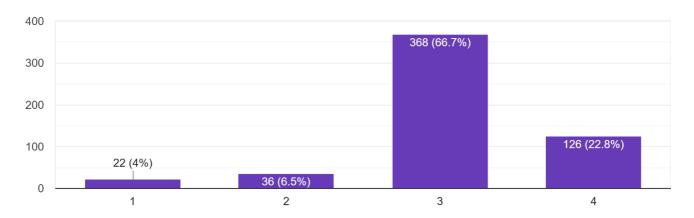

552 responses

The study materials (textbooks, Reference books, e-learning materials) provided to students are relevant, adequate and updated by the college.

(4-Strongly Agree, 3- Agree, 2-Disagree, 1-Strongly Disagree)