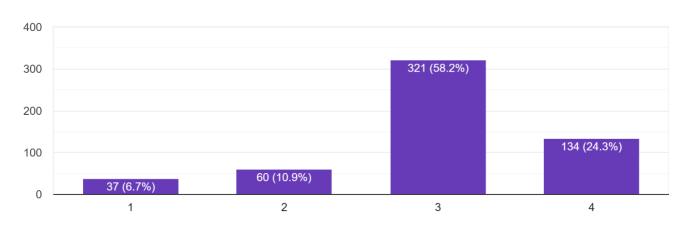

Project Work/ Field Work / Internships/Students Seminar/ Students Quiz (online/offline)/ Mentor-Mentee Classes etc. have been organized for better understanding of the subject. (4-Strongly Agree, 3- Agree, 2-Disagree, 1-Strongly Disagree)