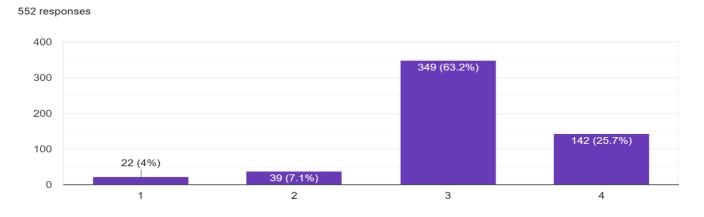

Project Work/ Field Work / Internships/Students Seminar/ Students Quiz (online/offline)/ Mentor-Mentee Classes etc. have been organized for better understanding of the subject. (4-Strongly Agree, 3- Agree, 2-Disagree, 1-Strongly Disagree)