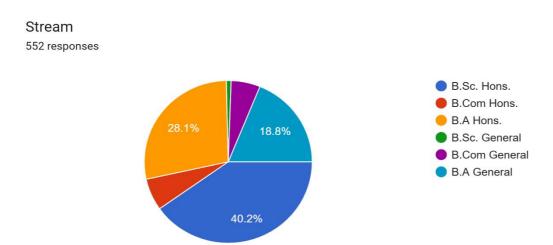

## FEEDBACK ANALYSIS(STUDENTS) (2023-24)

The curriculum is up-to-date, need based and application oriented. (4-Strongly Agree, 3- Agree, 2-Disagree, 1-Strongly Disagree)

552 responses

The overall curriculum will help for progression to higher education/ finding better job opportunities (4-Strongly Agree, 3- Agree, 2-Disagree, 1-Strongly Disagree)