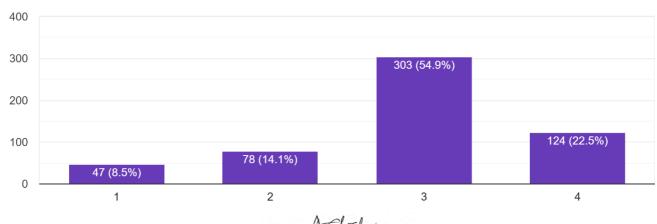

Project Work/ Field Work / Internships/Students Seminar/ Students Quiz (online/offline)/ Mentor-Mentee Classes etc. have been organized for better understanding of the subject. (4-Strongly Agree, 3- Agree, 2-Disagree, 1-Strongly Disagree)